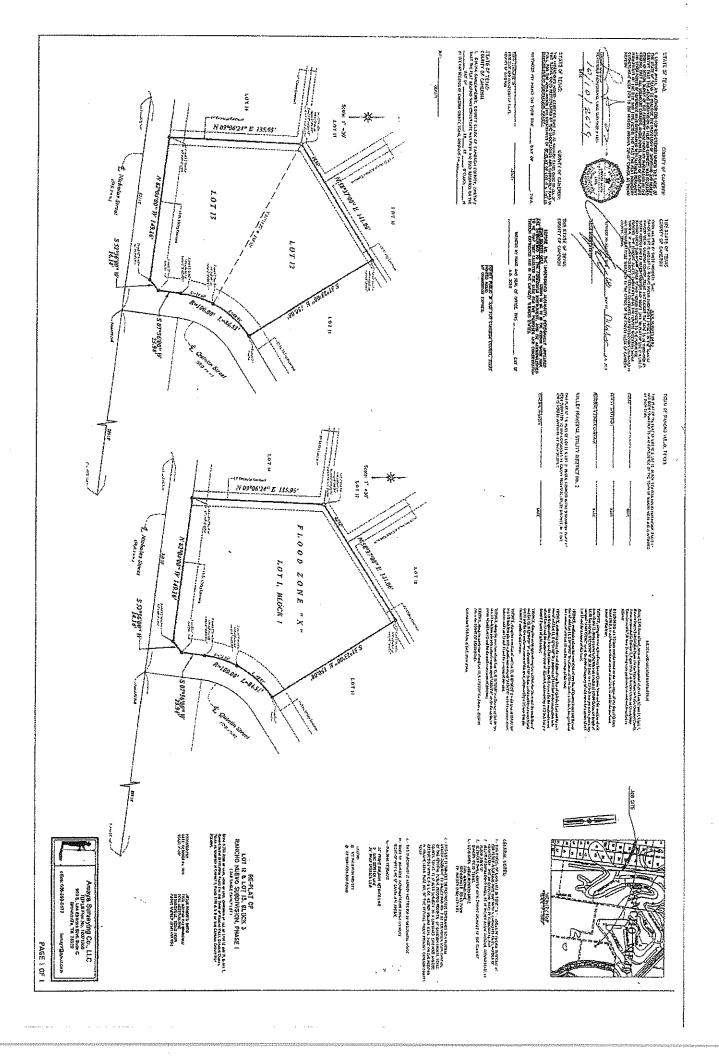

6. Public Hearing on Replat
Request by Lorenzo Amaya,
representative for Jesus
Roberto Ortiz, owner of Lots
12&13, Block 3, Rancho Nuevo
Subdivision, Phase 1, Town of
Rancho Viejo, Cameron
County, Texas, to Replat Two
Lots into One Lot

TOWN OF RANCH VIEJO

TOWN ADMINISTRATOR: FRED BLANCO

WE ARE SUBDIVIDING THESE TWO LOTS 12, & 13 BLOCK 3, RANCH NUEVO SUBDIVISION PHASE I, TO MAKE A ONE LOT SUBDIVISION FOR OUR CUSTOMER JESUS ROBERTO ORITEZ HIS CELL PHONE (956) 459-9313 HIS CURRENT ADDRESS 7004 AUSTRIAN PINE BROWNSVILLE, TEXAS 78526. SO HE CAN BUILD HIS FUTURE HOME FOR HIS FAMILY .WE WOULD APPRECIATE IF THE TOWN OF RANCH VIEJO COULD PUT US ON THE AGENDA

# **DESCRIPTION OF PROPERTY:**

Lots 12 and 13, Block 3, RANCHO NUEVO SUBDIVISION, PHASE I, Town of Rancho Viejo, Cameron County, Texas, according to the map or plat thereof recorded in Cabinet 1, Stots 2718A and 2718B, Map Records, Cameron County, Texas.