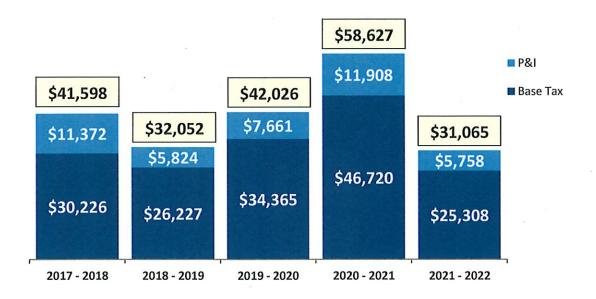

# **DELINQUENT TAX COLLECTIONS**

Base Taxes Penalty & Interest September - August

# **DELINQUENT AND CURRENT DELINQUENT TAX COLLECTIONS**

Base Taxes Penalty & Interest September - August

Source: Tax Office Reports