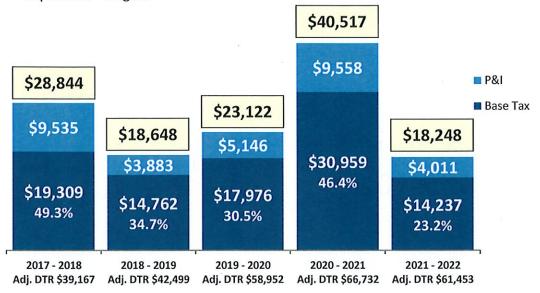

# **DELINQUENT TAX COLLECTIONS**

Base Taxes Penalty & Interest September - August

# **DELINQUENT AND CURRENT DELINQUENT TAX COLLECTIONS**

Base Taxes Penalty & Interest September - August

Source: Tax Office Reports